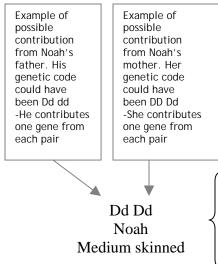

How could so many nationalities arise from one couple? D=dominant gene (darker skin) d=recessive gene (lighter skin)

Dd Dd Mrs. Noah Medium skinned

|   |    | DD   | Dd   | dD   | dd   |  |  |
|---|----|------|------|------|------|--|--|
|   | DD | DDDD | DdDD | dDDD | ddDD |  |  |
| Į | Dd | DDDd | DdDd | dDDd | ddDd |  |  |
|   | dD | DDdD | DddD | dDdD | dddD |  |  |
|   | dd | DDdd | Dddd | dDdd | dddd |  |  |