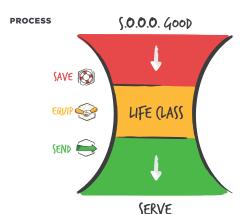

### **WELCOME TO ROCK CHURCH**

MISSION Save, Equip, Send

VISION Establish Pervasive Hope; every

street and every person.

ARE YOU NEW HERE?