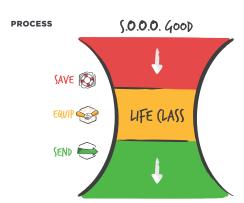

## **WELCOME TO ROCK CHURCH**

MISSION Save, Equip, Send

**VISION** Establish Pervasive Hope; every street and every person.

SERVE

ARE YOU NEW HERE?