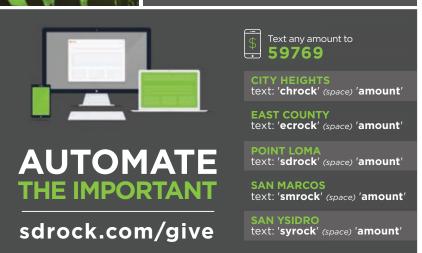

# GIVING

**Establishing Pervasive Hope** SAVE, EQUIP & SEND

> To make a gift visit SDROCK.COM/GIVE

Christmas season let us be amazed by all gift today by visiting sdrock.com/give

or call 619.764.5265