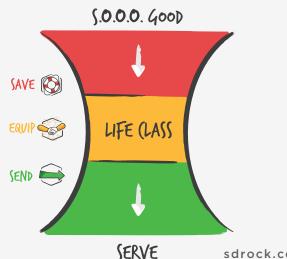

## SHARE THE GOSPEL MESSAGE WITH A FRIEND! JUST TEXT SHARE TO 52525.

Get connected to Rock Church by attending our LIFE Class! Join us today at 2PM for the "I' Class in the series. You will begin to discover your God-given design so that you can live our your God-given identity to serve in ministry. If this is your first time to attend a LIFE Class you will also have the opportunity to Join the Team and learn how to volunteer in ministry. Registration for the LIFE Class begins at 1:30PM, or you can register for future weeks online. Can't make it today? Join us next week when we will offer the "F" class in our series.