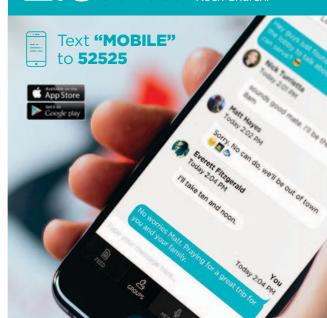

# TEXT **INVITE** TO *52525*

TO INVITE A FRIEND TO CHURCH!

on iPhone and Android

Introducing the best new way for your groups to communicate and access life-changing teachings from Rock Church.