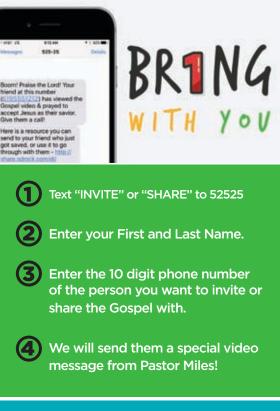

text: 'chrock' (space) 'amount'

SAVE • EQUIP • SEND

8.28.16

**ROCK CHURCH PRESENTS** 

Get connected to Rock Church by attending our LIFE Class! Join us today at 2PM for the "E" Class in the series. **Evangelizing the Lost**: You will gain an understanding of who we are as a church in bringing the good news of Jesus Christ to others. You will also learn how to effectively share your testimony with others. Registration for the LIFE Class begins at 1:30PM, or you can register for future weeks online. Can't make it today? Join us next week when we will offer the "E" class in our series.