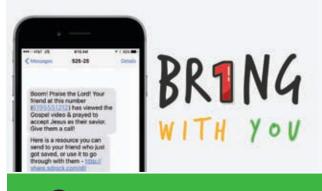

- Text "INVITE" or "SHARE" to 52525
- Enter your First and Last Name.
- Enter the 10 digit phone number of the person you want to invite or share the Gospel with.
- We will send them a special video message from Pastor Miles!