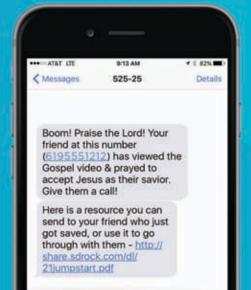

## *2 SHARE*

- Text "SHARE" to <u>52525.</u>
- 2 Enter your First and Last Name.
- Enter the 10 digit phone number of the person you want to share the Gospel with.
- 4 We will send that person the Gospel video!