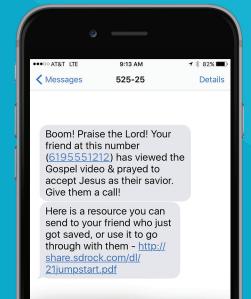

# *2 Share*

- Text "SHARE" to 52525.
- 2 Enter your First and Last Name.
- Enter the 10 digit phone number of the person you want to share the Gospel with.
- 4 We will send that person the Gospel video!