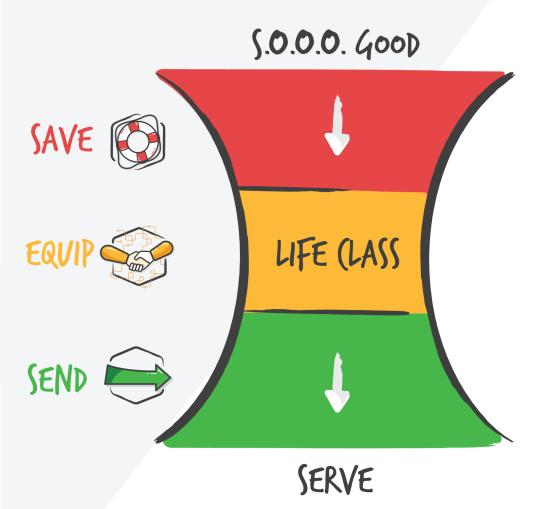

## LIFE Class **BECOME A MEMBER** Class Starts February 14

Become a member of Rock Church! This 3 week class will equip you to fulfill God's calling in your life. Discover your unique God-given DESIGN while experiencing transformation in relationships, ministry, stewardship, and evangelism. Register TODAY!