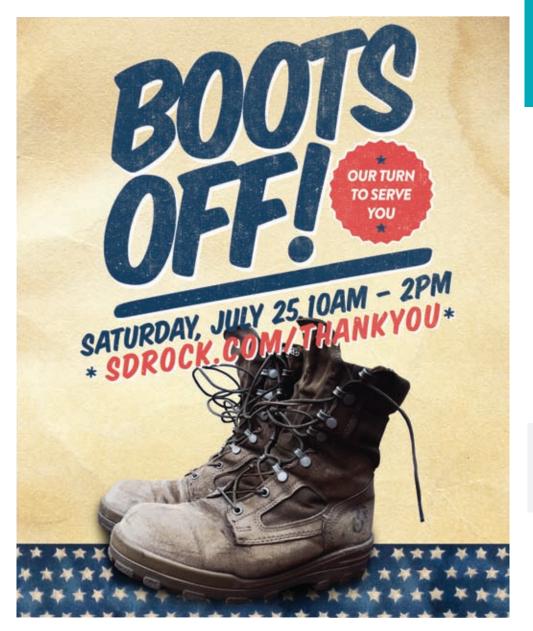

# **JOIN A MINISTRY TEAM**

**VOLUNTEER TO SERVE IN A CORE MINISTRY OR OUTREACH - You** were created to do something great and to make a difference. You can start today by volunteering in one of our Core Ministry or Outreach Ministry teams. Volunteer today and find, develop, and fulfill your Godgiven purpose. Find out more at sdrock.com/volunteer.